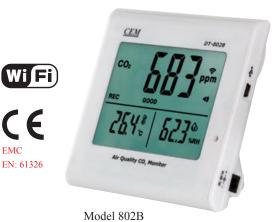

## DT-802B/802EH Air Quality CO<sub>2</sub> Monitor

The Carbon Dioxide (CO2) Monitor is designed for air quality control and health control by measuring Carbon Dioxide (CO2) level in areas where it needs to be monitored, such as factories, schools, offices, transportation lines and so on. The measured  $\mathrm{CO}_2$  value in ppm (parts-per-million) will be displayed on the LCD with three acoustic alarm sounds when then C02 level is exceeding the define level.

| Features                                               |      |       |  |  |  |  |
|--------------------------------------------------------|------|-------|--|--|--|--|
|                                                        | 802B | 802EH |  |  |  |  |
| NDIR (Non-dispersive Infrared) CO <sub>2</sub> sensor. | *    | *     |  |  |  |  |
| Temperature and humidity measurement function          |      | *     |  |  |  |  |
| Adjustable alarm function                              |      | *     |  |  |  |  |
| Historical data storage function                       |      | *     |  |  |  |  |
| Wifi                                                   |      | *     |  |  |  |  |
| Power supply (220V / 24V)                              |      | *     |  |  |  |  |

| Specifications  |                                                                                                                                           |            |                                                   |  |  |
|-----------------|-------------------------------------------------------------------------------------------------------------------------------------------|------------|---------------------------------------------------|--|--|
| Function        | Range                                                                                                                                     | Resolution | Accuracy                                          |  |  |
| CO <sub>2</sub> | 0-5000ppm                                                                                                                                 | 1ppm       | ±75 ppm ±5% of reading                            |  |  |
| Temperature     | 0 to 50°C/32 to 122°F                                                                                                                     | 0.1°C/°F   | ±1°C/1.8°F                                        |  |  |
| Humidity        | 0 to 90.0%RH                                                                                                                              | 0.1%RH     | ±3%RH(25°C/30 to 99%RH)<br>±4%RH(25°C/0 to 30%RH) |  |  |
| WIFI            | Connection Properties 802.11b,802.11g,802.11n(signed stream)on channel 1-14@2.4GHz Maximum Bit Rate 11Mbps@11b,54Mbps@11g,72Mbps@11n HT20 |            |                                                   |  |  |
| Encrypt         | WPA2                                                                                                                                      |            |                                                   |  |  |
| Battery         | 1400mAh rechargeable 18500 battery                                                                                                        |            |                                                   |  |  |
| Charging        | Micro USB DC 5V 1A                                                                                                                        |            |                                                   |  |  |