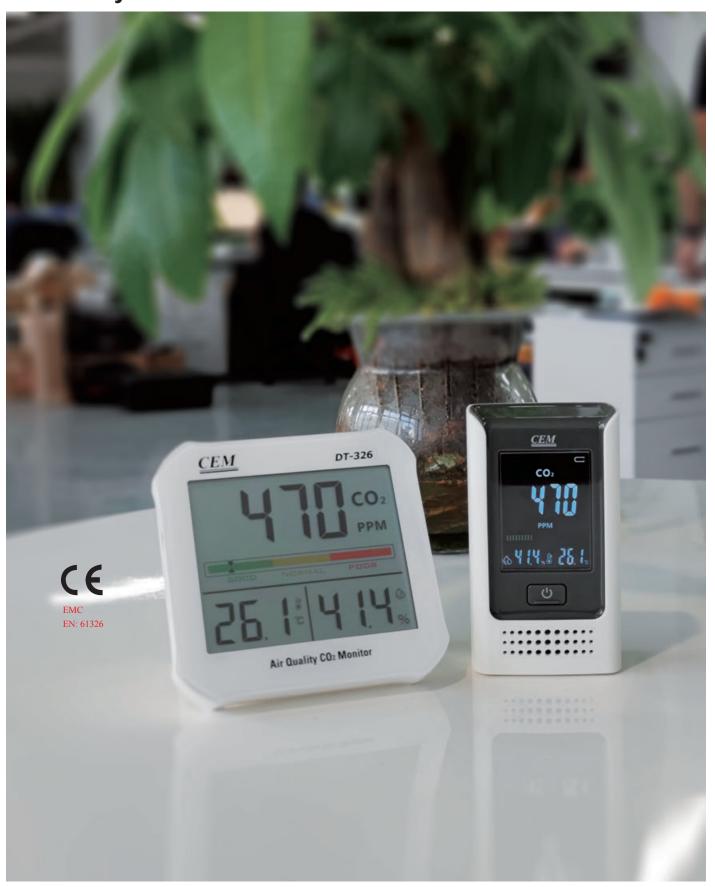

## **Air Quality CO2 Monitor**

The Carbon Dioxide (CO2) Monitor is designed for air quality control and health control by measuring Carbon Dioxide (CO2) level in areas where it needs to be monitored, such as factories, schools, offices, transportation lines and so on. The measured CO2 value in ppm (parts-per-million) will be displayed on the LCD.

| Features                                                                                                           |     |        |      |
|--------------------------------------------------------------------------------------------------------------------|-----|--------|------|
|                                                                                                                    | 326 | 326B   | 326C |
| NDIR (non-dispersive infrared) CO <sub>2</sub> sensor                                                              | *   | *      | *    |
| Checks for Carbon Dioxide (CO <sub>2</sub> ) concentrations                                                        | *   | *      | *    |
| Indoor Air Quality displayed in ppm with Good (0 to 800ppm),<br>Normal (800 to1500ppm), Poor (>1500ppm) indication | *   | *      | *    |
| Easy to read, large dual display                                                                                   | *   | *      | *    |
| Simultaneously displays (CO2) concentrations, Air Temperature and Humidity                                         | *   | *      | *    |
| Adjustable carbon dioxide refresh frequency.                                                                       | *   | *      | *    |
| Adjustable carbon dioxide alarm function in the range of 0-5000 ppm.                                               | *   | *      | *    |
| Air quality indicator function.                                                                                    | *   | *      | *    |
| Low battery indication                                                                                             | *   | *      | *    |
| 2x1.5V "AA" battery                                                                                                | *   |        | *    |
| 1000mAH rechargeable lithium battery                                                                               |     | *      |      |
| Power supply and charging                                                                                          |     | Option |      |

| A |
|---|
|   |
|   |

Model 326

| Specifications      |                    |            |                                                               |  |  |
|---------------------|--------------------|------------|---------------------------------------------------------------|--|--|
|                     | Range              | Resolution | Accuracy                                                      |  |  |
| CO <sub>2</sub>     | 0 to 5000ppm       | 1 ppm      | ±75 ppm ±5% of reading                                        |  |  |
| Temperature         | -10 to 50°C        | 0.1°C/°F   | ±1°C                                                          |  |  |
| Humidity            | 0 to 100 %RH       | 0.1 %RH    | ±3.5 %RH (20%RH-80%RH)<br>±5%RH (0%RH-20%RH/<br>80%RH-100%RH) |  |  |
| USB                 | Micro USB DC 5V 1A |            |                                                               |  |  |
| Working temperature | -10 to 50°C        |            |                                                               |  |  |
| Storage temperature | -10 to 60°C        |            |                                                               |  |  |